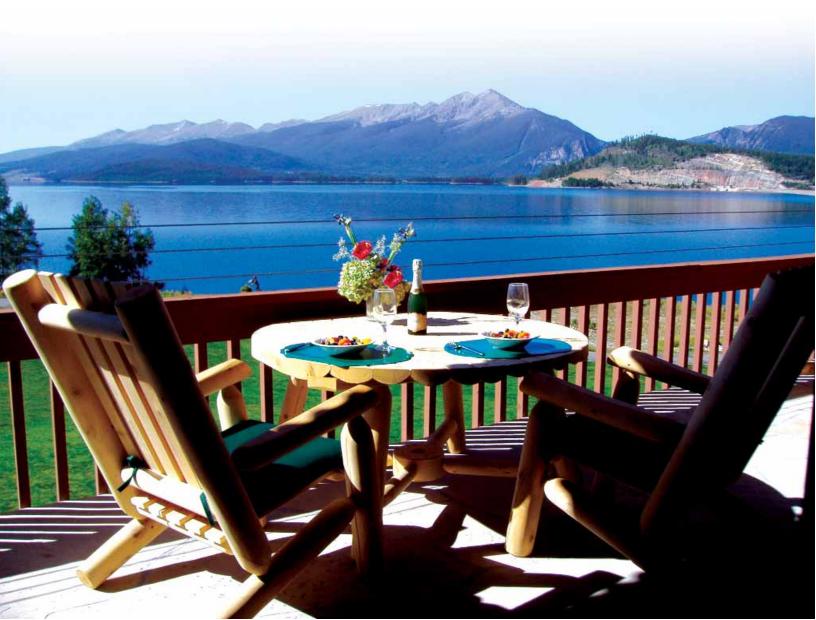

Unbelievable sweeping views of spectacular Lake Dillon set against the dramatic backdrop of the jagged snow-capped peaks of the Colorado Rockies from both the spacious lakefront private decks and the master suites. World class! The incredible views of the lights of Keystone Ski Area night skiing and the bright stars of the mountain skies – unhampered by city lights – will simply amaze you!

After a day of adventure in the Heart of the Majestic Colorado Rockies, come back to a cozy fire, the serenity of the breathtaking views, and the comfort of your mountain get-a-way. Sip a glass of wine and be intranced by the reflection of the moon across the glassy lake. Clear your mind with that fresh mountain air, clear your soul with the splendor of the mountains, and experience the magic of the Colorado Rockies from the most premier waterfront location in Colorado...Pointe Dillon Condos!