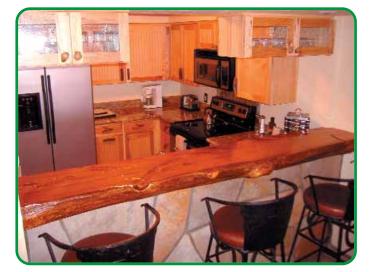

#### Pointe Dillon Condos

Come and breathe in the Colorado Rockies' fresh mountain air at 9,000-foot plus elevation!

Exclusive Mountain Decor makeover – \$100,000 per unit! Just completed and drop-dead gorgeous!

Log-beamed ceilings, flagstone floors, antler lamps, carved aspen wood and leather furnishings, custom-mountain appointments, plush comforters, and inviting stone fireplaces all create a wonderful high-country atmosphere. A convenient and inviting heated indoor pool and an atrium-housed hot tub with its own waterfall and mountain views will soothe your bones after a fun-filled day in the high country! Beautiful Colorado Buff flagstone floors with radiant-floor heat, rustic granite countertops, elk pulls, travertine bath, carved aspen coat/towel racks, aged aspen log bar & wine hutch, snowshoe/antler wall sconces & chandelier, cedar log deck table & rockers, stainless steel built in BBQ with a stone buffet...and so much more.

ALL NEW Gourmet Kitchen with ice /cold-water dispenser, MW, DW

NO PETS, NO SMOKING, NO HOUSE PARTIES please!

Both Pointe Dillon Condos are adjacent & connected and can be rented as one unit for larger parties.

### More inside views.