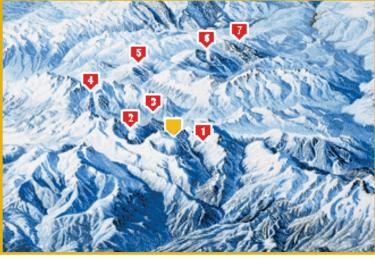

#### Pointe Dillon Condos in WINTER

In Winter, you're at the absolute best location in Colorado.

7 Awesome Colorado Ski resorts within minutes. You can always find the ideal conditions with these major ski areas in your backyard – a paradise for all kinds of skiers and riders!

- 1 Loveland
- **2** Arapahoe Basin
- **3** Keystone
- **4** Breckenridge
- **5** Copper
- 6 Vail
- 7 Beaver Creek

There's also: Snowboarding and Ice Skating Snowmobiling and Snowcat Sledding and Tubing Romantic Dinners and Sleigh Rides Dog Sledding Endless Cross Country Skiing