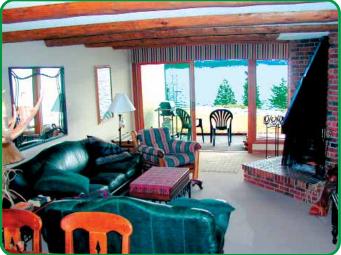

#### Pointe Dillon Condos

Come and breathe in the Colorado Rockies' fresh mountain air at 9,000-foot plus elevation!

Exclusive Mountain Decor makeover – \$100,000 per unit! Just completed and drop-dead gorgeous!

Log-beamed ceilings, flagstone floors, antler lamps, carved aspen wood and leather furnishings, custom-mountain appointments, plush comforters, and inviting stone fireplaces all create a wonderful high-country atmosphere. A convenient and inviting heated indoor pool and an atrium-housed hot tub with its own waterfall and mountain views will soothe your bones after a fun-filled day in the high country! Beautiful Colorado Buff flagstone floors with radiant-floor heat, rustic granite countertops, elk pulls, travertine bath, carved aspen coat/towel racks, aged aspen log bar & wine hutch, snowshoe/antler wall sconces & chandelier, cedar log deck table & rockers, stainless steel built in BBQ with a stone buffet...and so much more.

### More inside views.