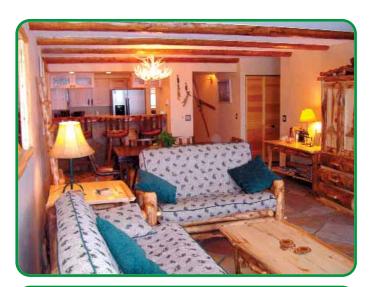

#### Pointe Dillon Condos

Come and breathe in the Colorado Rockies' fresh mountain air at 9,000-foot plus elevation!

Exclusive Mountain Decor makeover – \$100,000 per unit! Just completed and drop-dead gorgeous!

Log-beamed ceilings, flagstone floors, antler lamps, carved aspen wood and leather furnishings, custom-mountain appointments, plush comforters, and inviting stone fireplaces all create a wonderful high-country atmosphere. A convenient and inviting heated indoor pool and an atrium-housed hot tub with its own waterfall and mountain views will soothe your bones after a fun-filled day in the high country! Beautiful Colorado Buff flagstone floors with radiant-floor heat, rustic granite countertops, elk pulls, travertine bath, carved aspen coat/towel racks, aged aspen log bar & wine hutch, snowshoe/antler wall sconces & chandelier, cedar log deck table & rockers, stainless steel built in BBQ with a stone buffet...and so much more.

### More inside views.