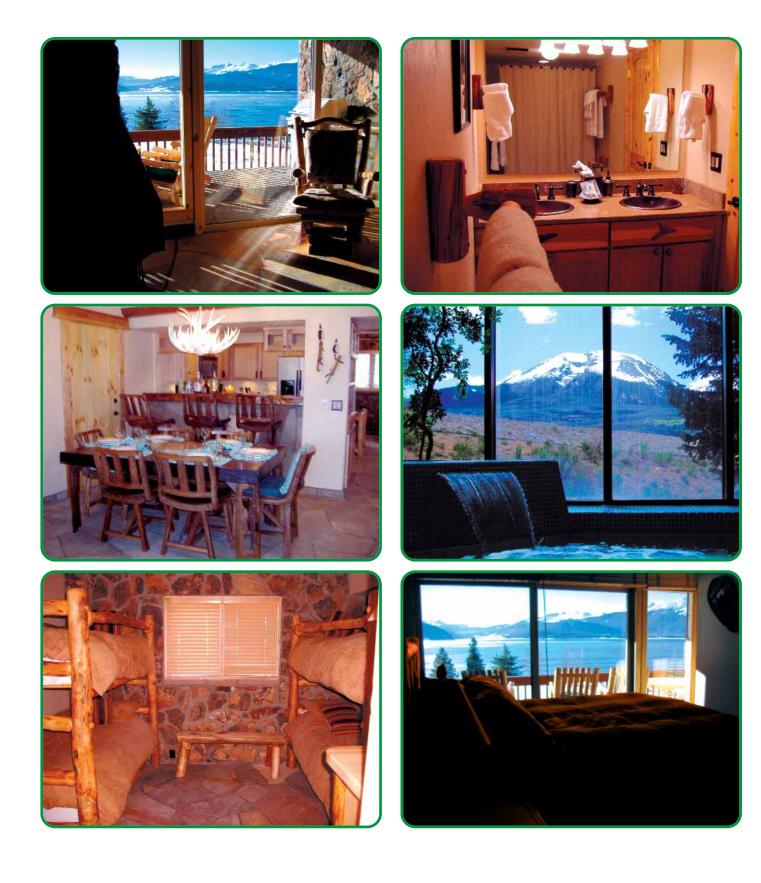

#### Pointe Dillon Condos

Come and breathe in the Colorado Rockies' fresh mountain air at 9,000-foot plus elevation!

Exclusive Mountain Decor makeover – \$100,000 per unit! Just completed and drop-dead gorgeous!

Log-beamed ceilings, flagstone floors, antler lamps, carved aspen wood and leather furnishings, custom-mountain appointments, plush comforters, and inviting stone fireplaces all create a wonderful high-country atmosphere. A convenient and inviting heated indoor pool and an atrium-housed hot tub with its own waterfall and mountain views will soothe your bones after a fun-filled day in the high country! Beautiful Colorado Buff flagstone floors with radiant-floor heat, rustic granite countertops, elk pulls, travertine bath, carved aspen coat/towel racks, aged aspen log bar & wine hutch, snowshoe/antler wall sconces & chandelier, cedar log deck table & rockers, stainless steel built in BBQ with a stone buffet...and so much more.

### Rent one at a time or both at once!

In each Pointe Dillon suite you'll find the following:

Master Bedroom: 1 Queen Living Room: Pullout next to fireplace: 1 Double Guest Room: 2 Bunks with 4 Custom Oversized singles 300-count Cotton Linens Spices, Soaps and Shampoos Exquisite Mountain Furnishings Indoor Pool and Waterfall Jacuzzi Gas Fireplace Telephone Cable TV DVD/VCR/CD stereo In-unit Washer/Dryer 2-parking-spot Indoor Garage Elevator!